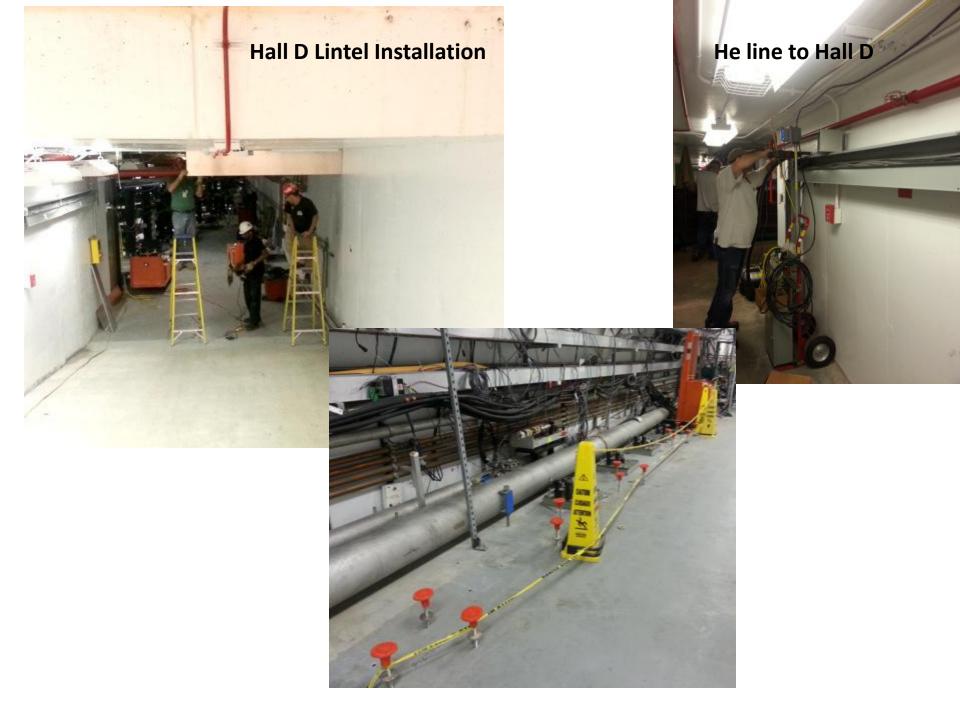

## Highlights:

|       | Completed                                                                                                                                                                                                         | Continued                                                            |
|-------|-------------------------------------------------------------------------------------------------------------------------------------------------------------------------------------------------------------------|----------------------------------------------------------------------|
| Cryo  |                                                                                                                                                                                                                   | <ul><li>Transfer line PM</li><li>Install He line to Hall D</li></ul> |
| FM&L  | Hall C Truck Ramp Penetration<br>Dominion 40 MVA station PM                                                                                                                                                       | <ul> <li>CHL Cooling Tower piping<br/>installation</li> </ul>        |
| Halls |                                                                                                                                                                                                                   | De-installation work                                                 |
| I&C   |                                                                                                                                                                                                                   | <ul> <li>Magnet communication lines</li> </ul>                       |
| INST  | <ul> <li>Lots of stands, girders, base<br/>and ceiling plates</li> <li>WArc PSS gate installed</li> <li>4 YA magnets moved to MMF</li> <li>2 BComm dipole magnets<br/>removed</li> <li>East Arc lintel</li> </ul> | Hall D lintel installation                                           |